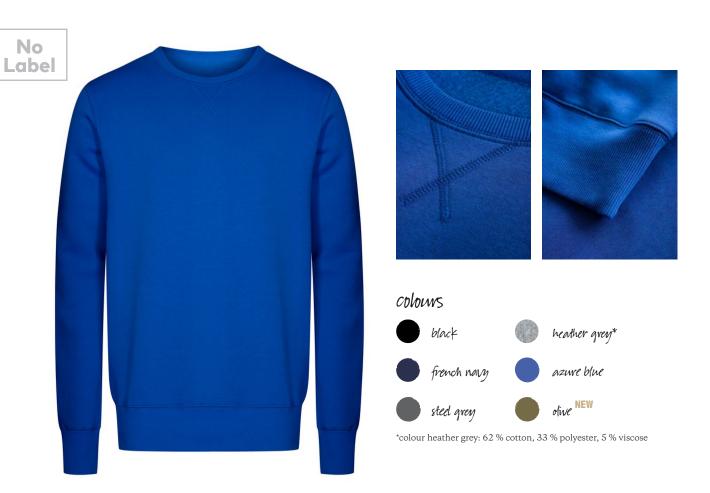

## $1699\,|\,XS \boxtimes\!\!\!\!/ XL\,|\,280\,g/m^2\,|\,70\,\%$ cotton, $30\,\%$ polyester

Unique molton blend sweatshirt with brushed inside, flatlock seams and elastane cuffs, sleeves and hem, made from long staple combed cotton and polyester. The particularly smooth surface and flowing fabric give the sweatshirt a unique, elastic and silky finish. The sweatshirt has a slim fit.